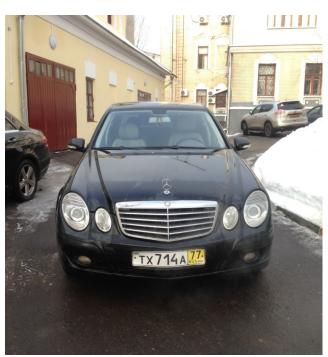

## **Embassy car for sale**

| Model                               | Mercedes Benz E 280    |
|-------------------------------------|------------------------|
| Year                                | 2009 (Jan)             |
| Colour                              | Black                  |
| Mileage                             | 95700                  |
| Transmission                        | Automatic transmission |
| Condition                           | Good                   |
| No. of Winter Tyres (Purchase Year) | 4 (Dec. 2014)          |

The car is not custom cleared.

Interested parties may contact the Embassy of India at the following address alon gwith their offered price in a sealed cover latest by 13.04.2018:-

Counsellor (HOC), Embassy of India, Ulitsa Vorontsova Polye 6-8,Moscow Phone +7 495 783 7535 Extension: 333/279