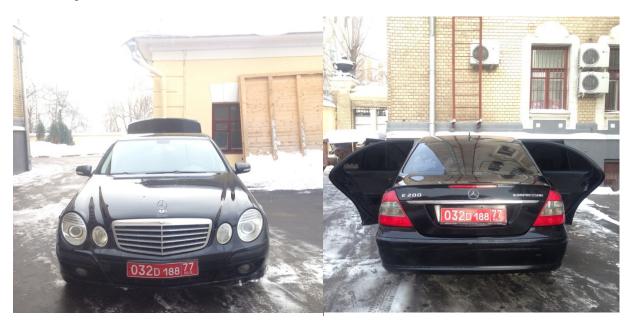

## **Embassy car for sale**

| Model                               | Mercedes Benz E 200    |
|-------------------------------------|------------------------|
| Year                                | 2009 (Jan)             |
| Colour                              | Black                  |
| Mileage                             | 182850                 |
| Transmission                        | Automatic transmission |
| Condition                           | Good                   |
| No. of Winter Tyres (Purchase Year) | 4 (Nov. 2014)          |

The car is not custom cleared.

Interested parties may contact the Embassy of India at the following address along with their offered price in a sealed cover latest by 13.04.2018:-

Counsellor (HOC), Embassy of India, Ulitsa Vorontsova Polye 6-8,Moscow

Phone: +7495 783 7535 Extension: 333/279