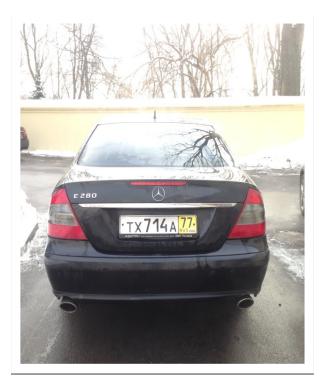

## **Embassy car for sale**

| Model                               | Mercedes Benz E 280    |
|-------------------------------------|------------------------|
| Year                                | 2009 (Jan)             |
| Colour                              | Black                  |
| Mileage                             | 95700                  |
| Transmission                        | Automatic transmission |
| Condition                           | Good                   |
| No. of Winter Tyres (Purchase Year) | 4 (Dec. 2014)          |

The car is not custom cleared.

Interested parties may contact the Embassy of India at the following address alon gwith their offered price in a sealed cover latest by 13.04.2018:-

Counsellor (HOC), Embassy of India, Ulitsa Vorontsova Polye 6-8,Moscow Phone +7 495 783 7535 Extension: 333/279